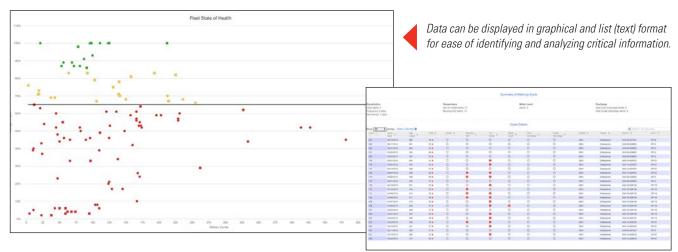

#### **FEATURES/BENEFITS:**

- Displays data in graphical or text format to make it easy to identify and analyze information
- » Performs active click-through from high-level to detailed data
- Identifies areas of concern, such as impacts, by operator, vehicle and location