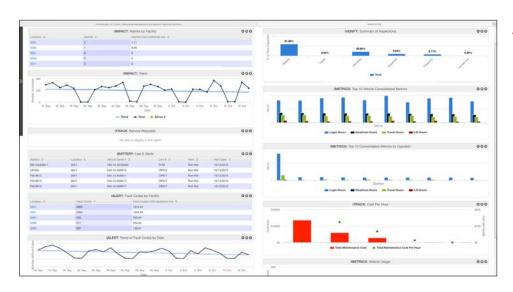

The iWAREHOUSE® fleet and warehouse optimization system transmits vehicle and operator data to the iWAREHOUSE GATEWAY, which provides modules of reports and trends including:

- Operator daily checklist, completions and failures
- » Impact data for last seven days or year-over-year total
- » Recently triggered fault codes
- Usage by vehicle or operator
- » Battery state-of-health
- Cost and repair analysis of maintenance performed

#### **FACTS AND FIGURES**

- From the dashboard, get critical information at a quick glance, including:
  - » Operator daily checklist completions and failures
  - » Impact data for the last 7 days and a year-over-year total impact comparison
  - » Recently triggered fault codes
  - » Key hours and deadman hours comparison by vehicle or operator
  - » Battery state of health per vehicle location summary